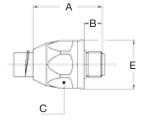

## "ANACONDA Food fitting" for ANACONDA Sealtite

#### **Materia**l

- Fitting body & cap nut: stainless steel (AISI-316)
- Ferrule: nickel-plated brass
- Clamping ring: PA6
- Upper and lower seal: TPE

#### **Protection class**

- IP68
- IP69K (up to 40 Bar, 80°C)

| Thread    | NW            | A<br>mm | B<br>mm | C<br>mm | E<br>mm | smallest<br>inner-Ø mm | ArtNo.  | PU pc. |
|-----------|---------------|---------|---------|---------|---------|------------------------|---------|--------|
| M16 x 1,5 | 3/8"          | 48      | 12      | 27      | 31      | 10,4                   | 2600070 | 10     |
| M20 x 1,5 | 1/2"          | 50      | 13      | 30      | 34      | 13,8                   | 2600071 | 10     |
| M25 x 1,5 | 3/4"          | 57      | 15      | 36      | 41      | 18,5                   | 2600072 | 5      |
| M32 x 1,5 | 1"            | 68      | 15      | 46      | 53      | 23,8                   | 2600073 | 5      |
| M40 x 1,5 | <b>1</b> 1/4" | 75      | 16      | 54      | 62      | 31,8                   | 2600074 | 2      |
| M50 x 1,5 | <b>1</b> 1/2" | 81      | 18      | 63      | 70      | 36,8                   | 2600075 | 1      |
| M63 x 1,5 | 2"            | 88      | 20      | 77      | 85      | 47,8                   | 2600076 | 1      |