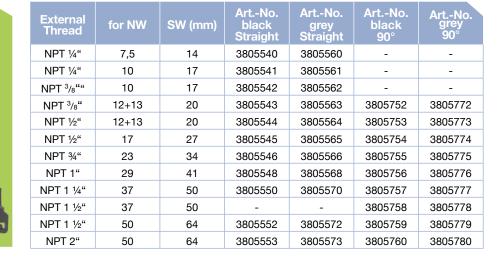

### **SEM-Fast NPT Straight | 90° Elbow**

#### **CHARACTERISTICS**

**Temperature range** -40°C to 120°C

Flame retardancy acc. FMVSS 302: <100 mm/min

Color black, grey

Material