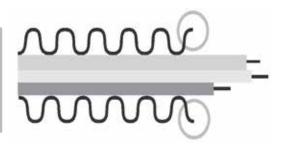

## **APPLICATION**

Cut on the crest

All Schlemmer corrugated tubes are cut on the crest.
This avoids the abrasion of inside lying wires.

The Schlemmer Group is a global technology expert, which has focused on the development and production of industrial solutions, including the area of sensitive electrical installations. Drawing on 60 years of experience in cable protection, the