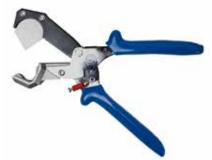

## **Cutting Pliers**

for Schlemmer corrugated tubes

Cutting pliers for slited corrugated tube UFW

Corrugated Tube Plier with 3 spare blades

Universal cutting pliers for unslited corrugated