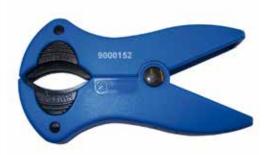

## **Cutting Pliers**

for Schlemmer corrugated tubes

Cutting pliers for slited corrugated tube UFW

Corrugated Tube Plier with 3 spare blades

Universal cutting pliers for unslited corrugated