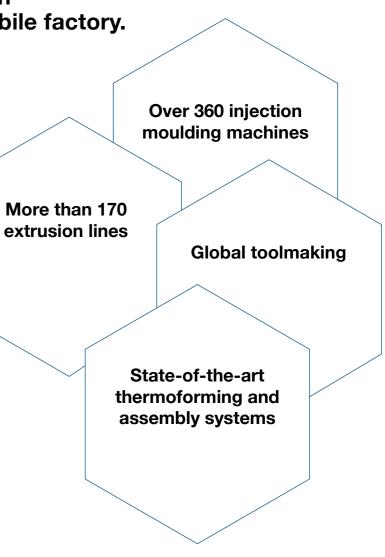

### We are on-site worldwide with 25 production sites and a mobile factory.

Our global footprint currently covers more than 20 countries. Combined with the intelligent control of processes, we are thus able to always integrate the optimal location for our customers. With our production facilities around the globe, we are never more than one day away from you by lorry.